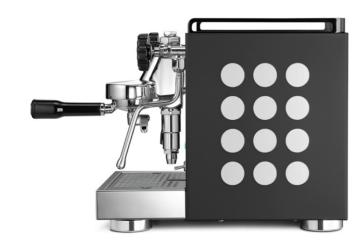

## Appartamento

The Appartamento is a compact espresso machine designed for environments where space is at a premium.

Rocket engineers optimised the chassis and layout of the internal components without compromising on the quality and features you expect from Rocket Espresso.

Available to order with a traditional stainless steel finish or Serie Nera edition, featuring a black stainless body and matching cup frame.

Both stainless and Serie Nera editions have the option of white or copper circular side panel inserts.