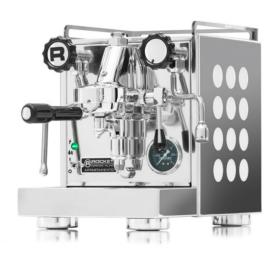

## Appartamento

The Appartamento is a compact espresso machine designed for environments where space is at a premium.

Rocket engineers optimised the chassis and layout of the internal components without compromising on the quality and features you expect from Rocket Espresso.

Available to order with a traditional stainless steel finish or Serie Nera edition, featuring a black stainless body and matching cup frame.

Both stainless and Serie Nera editions have the option of white or copper circular side panel inserts.