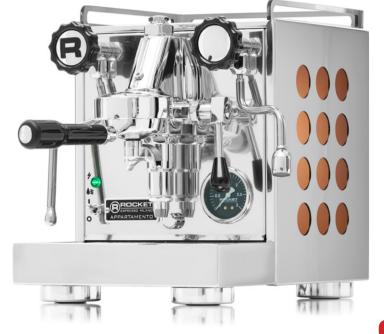

## Appartamento

The Appartamento is a compact espresso machine designed for environments where space is at a premium.

Rocket engineers optimised the chassis and layout of the internal components without compromising on the quality and features you expect from Rocket Espresso.

Available to order with a traditional stainless steel finish or Serie Nera edition, featuring a black stainless body and matching cup frame.

Both stainless and Serie Nera editions have the option of white or copper circular side panel inserts.